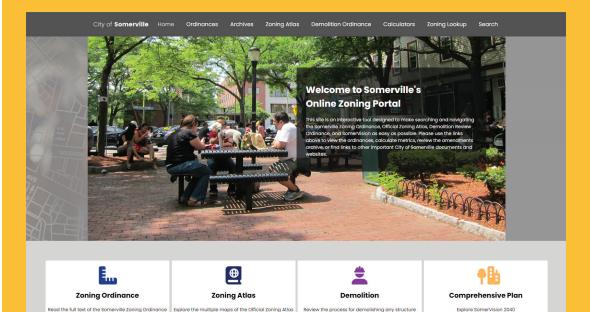

### SOMERVILLE, MA LEAPS INTO DIGITAL DOCUMENT MANAGEMENT, PROVIDES ACCESS FOR ALL

In 2022, city staff in Somerville, MA decided to convert their Zoning Ordinance into an enCodePlus portal, with the intent of adding additional documents over time. They were drawn to the system's versatile branding options and features that would make their documents more accessible to the public.

The Zoning Ordinance has all of the standard features, such as auto-updating hyperlinked internal crossreferences, pop-up definitions, and search capability, plus premium features including Development Calculators, Content Assembler, GeoZone mapping tools, and a Zoning Navigator. The Development Calculators help users calculate the requirements for Green Score, Affordable Housing needs, Linkage and Civic/Open Space Payments, and Outdoor Lighting based on statistics from their current projects. GeoZone presents an interactive zoning map that includes tools such as Land Use Lookup, District Summary, and Parcel Summary, allowing users to find permitted uses, dimensional standards, and links to relevant portions of the Zoning Ordinance based on a specific parcel. The Zoning Navigator and Content Assembler assist users in finding specific information quickly, by presenting it in an easy-to-use landing page and by gathering all regulations relating to each zoning district together.

The city's Comprehensive Plan, SomerVision 2040, also has a home in enCodePlus, with its own Plan Navigator highlighting important portions of the plan. Future projects include providing complete historical records of both the Code of Ordinances and the Zoning Ordinance that will allow users to see the full version of each document as it existed at any point in time.